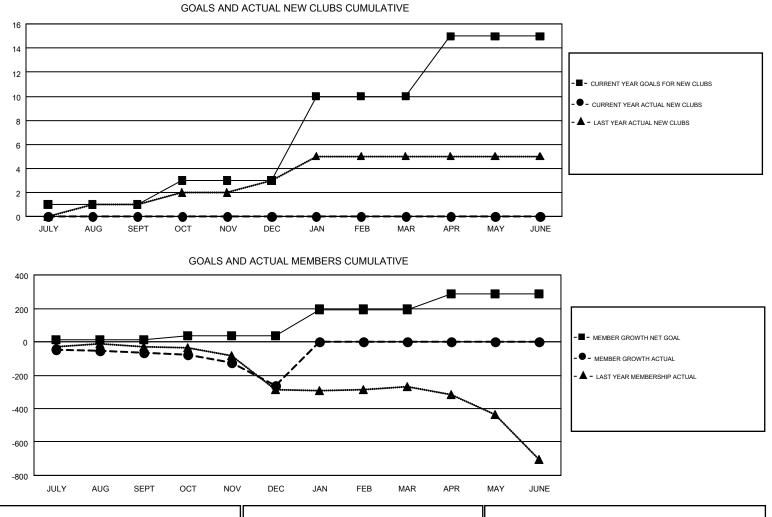

## GMT: JOOST PAIJMANS

| GMT   | CA       | 4 |
|-------|----------|---|
| 0.001 | <u> </u> |   |

| Clubs                 |               |           | Members       |                       |                           |                         |                                                    |
|-----------------------|---------------|-----------|---------------|-----------------------|---------------------------|-------------------------|----------------------------------------------------|
| RESULTS FOR 2017-2018 |               |           |               | RESULTS FOR 2017-2018 |                           |                         |                                                    |
| QUARTER               | NEW CLUB GOAL | NEW CLUBS | DROPPED CLUBS | QUARTER               | MEMBER GROWTH NET<br>GOAL | MEMBER GROWTH<br>ACTUAL | DROPPED<br>MEMBERS ACTUAL<br>(including transfers) |
| JULY/AUG/SEPT         | 1             | 0         | 6             | JULY/AUG/SEPT         | 12                        | 266                     | 288                                                |
| OCT/NOV/DEC           | 2             | 0         | 3             | OCT/NOV/DEC           | 26                        | 181                     | 356                                                |
| JAN/FEB/MAR           | 7             | 0         | 0             | JAN/FEB/MAR           | 156                       | 0                       | 0                                                  |
| APR/MAY/JUNE          | 5             | 0         | 0             | APR/MAY/JUNE          | 94                        | 0                       | 0                                                  |